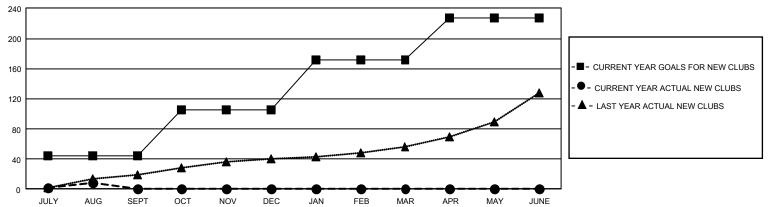

| 8         | 31            | JULY/AUG/SEPT         | 1799                   | 2,382                   | 2,374                                              |
| OCT/NOV/DEC           | 183           | 0         | 0             | OCT/NOV/DEC           | 2298                   | 0                       | 0                                                  |
| JAN/FEB/MAR           | 198           | 0         | 0             | JAN/FEB/MAR           | 1964                   | 0                       | 0                                                  |
| APR/MAY/JUNE          | 168           | 0         | 0             | APR/MAY/JUNE          | 2200                   | 0                       | 0                                                  |

## GOALS AND ACTUAL NEW CLUBS CUMULATIVE



## GOALS AND ACTUAL MEMBERS CUMULATIVE



| DROPPED CLUBS: 31 |       | 769 CLUBS OF 4,242 ADDED 1 OR<br>MORE NEW MEMBERS | GENDER DISTRIBUTION                    |                 |  |
|-------------------|-------|---------------------------------------------------|----------------------------------------|-----------------|--|
|                   |       |                                                   | MALE                                   | 47,944 (47.15%) |  |
|                   |       |                                                   | FEMALE                                 | 53,705 (52.81%) |  |
| DROPPED MEMBERS   |       |                                                   | NON BINARY                             | 3 (0.00%)       |  |
| DECEASED          | 153   |