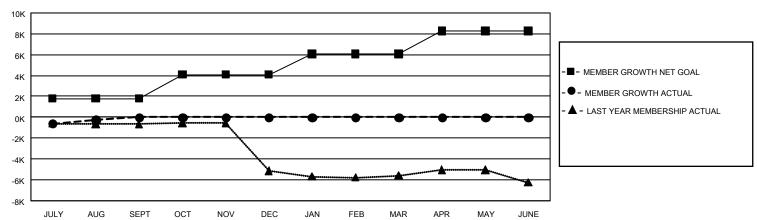

## GOALS AND ACTUAL MEMBERS CUMULATIVE

| DROPPED CLUBS: 31 |       | 769 CLUBS OF 4,242 ADDED 1 OR<br>MORE NEW MEMBERS | GENDER DISTRIBUTION                    |                 |  |
|-------------------|-------|---------------------------------------------------|----------------------------------------|-----------------|--|
|                   |       |                                                   | MALE                                   | 47,944 (47.15%) |  |
|                   |       |                                                   | FEMALE                                 | 53,705 (52.81%) |  |
| DROPPED MEMBERS   |       |                                                   | NON BINARY                             | 3 (0.00%)       |  |
| DECEASED          | 153   |                                                   | PREFER NOT TO ANSWER                   | 41 (0.04%)      |  |
| CLUB CANCELLED    | 119   |                                                   |                                        |                 |  |
| OTHER             | 2,107 | CLICK HERE FOR CUMULATIVE MEMBERSHIP DATA         | TOTAL FAMILY UNIT MEMBE                | RS 39,065       |  |
| TOTAL             | 2,379 | membersorm britis                                 | FAMILY MEMBERS PAYING HALF 21,767 DUES |                 |  |